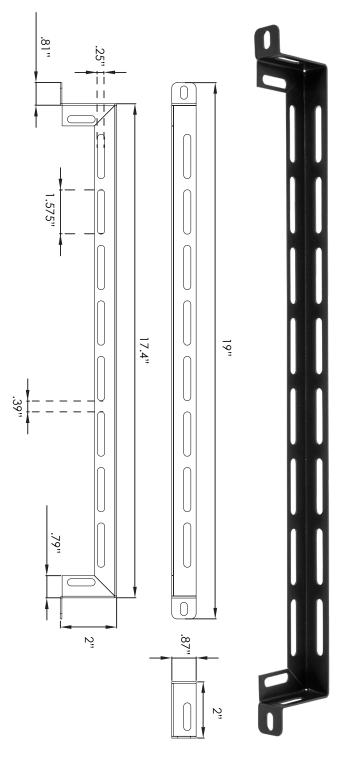

## **ERLBAR-RA** Right Angle 2" Offset Cable Lacing Bar - (1/2U)

#### **Product Features:**

Fits Standard 19" racks 2" Right angle offset for added depth Provides valuable cable management Helps eliminate wire clutter Promotes good cable bend radius Delivers effective cable strain relief Space saving 1/2U bar Multiple cable lacing points Includes 10-32 and 12-24 rack screws Black Powder coat finish

### Product Specifications:

(for Architects & Engineers)

The right angle offset cable lacing bar shall be the Video Mount Products (VMP) model number ERLBAR-RA. The lacing bar shall be constructed of formed steel. The lacing bar shall be compatible with EIA standard 19" equipment racks. The lacing bar shall be 1/2 Rack Unit (.787") in height and incorporate a 90 degree, 2" offset. The lacing bar shall have multiple lacing points. The lacing bar shall have a black powder coat finish.